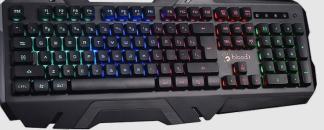

### **ILLUMINATE GAMING KEYBOARD**

Neon Glare System

Multi-Key Rollover

Centered Backlight Design

1000Hz Report Rate

**Built-in 160K Memory** 

Anti-Slippery Lift

NEON BACKLIGHT

# ADVANCED PRECISION GAMING GEAR!

Bloody's Ultimate Gaming Gear provide an advance technology paired with precision, providing the advantage to conquer with confidence.

TECH SPECS

REPORT RATE: 1000Hz

BACKLIT NEON