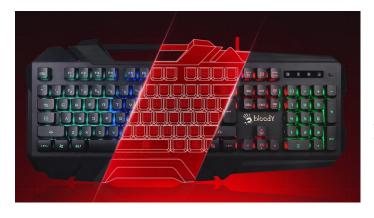

#### LED BACKLIGHT

Vivid Neon LED backlit keys radiates multiple backlit profiles: Wave, Breathing or Solid color.

## CENTERED BACKLIGHT DESIGN

LED emits through the center of each key emitting evenly.